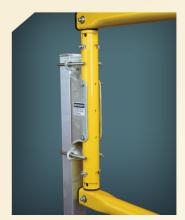

## **Universal Mount**

The universal mount's parallel and perpendicular mounting capabilities meet any installation requirement, no additional parts required.

### **비** Universal Mount

Mounts anywhere, no additional parts required.

Mounts to walls, round and square tube and angle iron, with a single mount.

Each gate is field adjustable for both length and swing direction with a single wrench. The universal mounting system mounts to walls, angle iron and round pipe or square tube with no additional parts to order.