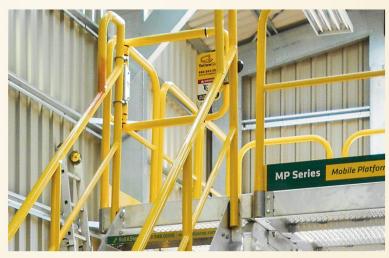

## **Universal Mount**

The universal mount's parallel and perpendicular mounting capabilities meet any installation requirement, no additional parts required.

### **비** Universal Mount

Mounts anywhere, no additional parts required.

Mounts to walls, round and square tube and angle iron, with a single mount.