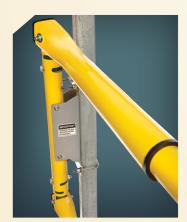

YellowGate can swing either in or out by simply relocating two bolts.

Each gate is field adjustable for both length and swing direction with a single wrench. The universal mounting system mounts to walls, angle iron and round pipe or square tube with no additional parts to order.