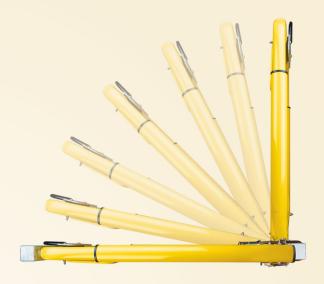

Each gate is field adjustable for both length and swing direction with a single wrench. The universal mounting system mounts to walls, angle iron and round pipe or square tube with no additional parts to order.

### Easily adjusts from 16" [406 mm] wide to 36"[914 mm]

Minimum width of YellowGate unit: 16" [406 mm] in perpendicular configuration, 19.5" [495 mm] in parallel configuration.

Each component is proudly crafted in our South Carolina facility