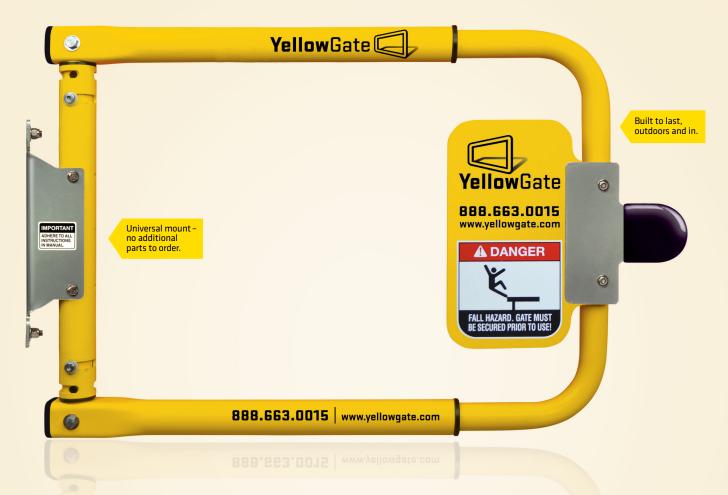

# One Gate. Fits All. Stops Falls.

### Simplify compliance with one gate.

YellowGate's twenty inches (508 mm) of adjustability, field-reversible swing direction and universal mounting system protects every passageway, with just one fall protection product.

Simply count the number of openings where fall protection is required and place your order – no time consuming tracking of measurements or mounting types required and no costly returns due to ordering the wrong size or swing.

Each gate is field adjustable for both length and swing direction with a single wrench. The universal mounting system mounts to walls, angle iron and round pipe or square tube with no additional parts to order.