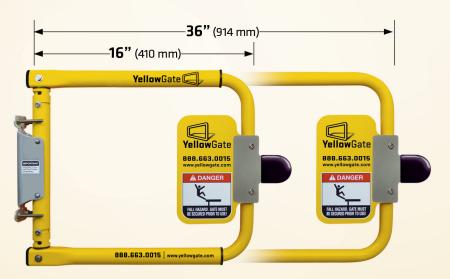

### The Most Adjustable Swing Gate Available.

### Easily adjusts from 16" [406 mm] wide to 36"[914 mm]

Minimum width of YellowGate unit: 16" [406 mm] in perpendicular configuration, 19.5" [495 mm] in parallel configuration.

Each component is proudly crafted in our South Carolina facility

Each gate is field adjustable for both length and swing direction with a single wrench. The universal mounting system mounts to walls, angle iron and round pipe or square tube with no additional parts to order.