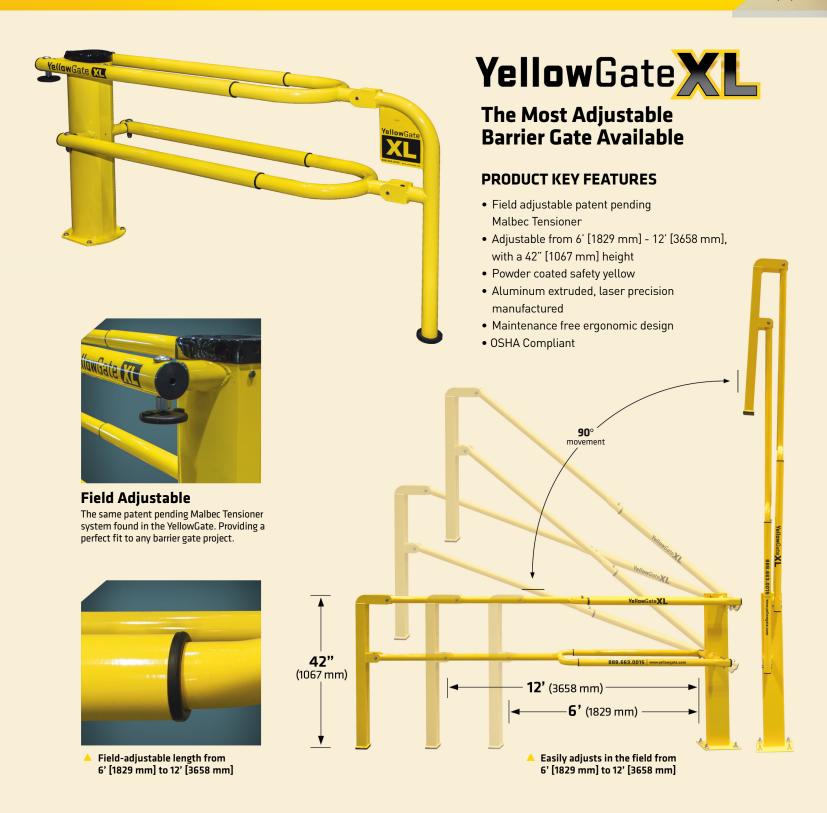

### **Patent Pending Malbec Tensioner**

No spring to fail.

The Malbec Tensioner eliminates the need for a swing gate's most common failure point, the spring. The patent pending system provides field adjustable tension and maintenance free closure, every time.