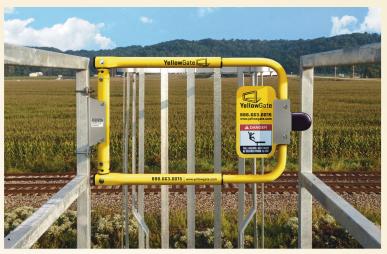

### Simplify compliance with one gate.

YellowGate's twenty inches (508 mm) of adjustability, field-reversible swing direction and universal mounting system protects every passageway, with just one fall protection product.

Simply count the number of openings where fall protection is required and place your order – no time consuming tracking of measurements or mounting types required and no costly returns due to ordering the wrong size or swing.

Each gate is field adjustable for both length and swing direction with a single wrench. The universal mounting system mounts to walls, angle iron and round pipe or square tube with no additional parts to order.

YellowGate can swing either in or out by simply relocating two bolts.